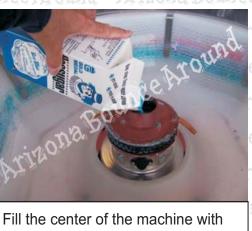

Fill the center of the machine with the supplied sugar only. Never fill the machine while it is spinning. (Use caution when refilling as spinner head is very hot and will cause burns). e Arou Tizona e Arou Tizona