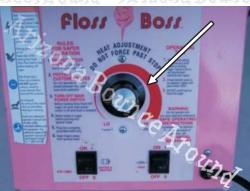

Set the Heat Level to about 3/4 as shown. More heat may be needed during cooler weather or when you first start using the machine. As the machine starts making cotton candy you may need to reduce the heat.