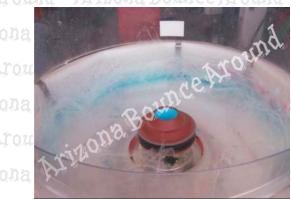

Turn on both switches and within a minute the sugar should start to spin out and stick to the netting. nce Around Arizona Bour Arizona Bour nce Around Arizona Bour nce Around Arizona Bour arce Around

izona Bounce Around Arizona Bounce Around Around Arizona Bounce Around Arizona Bou