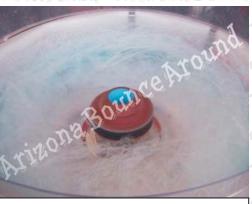

Fill the center of the machine with the supplied sugar only. Never fill the machine while it is spinning. (Use caution when refilling as spinner head is very hot and will cause burns). e Arou Tizona e Arou Tizona

e Arou izona e Arou izona

Do not overfill the spinner head with sugar. You can change colors of the sugar anytime without dumping the existing sugar, just pour a different color in the spinner head.

unce Around Atizona Bou u 2 round Atizona Bou unce Around Atizona Bou unce Around Atizona Bou unce Around

Set the Heat Level to about 3/4 as shown. More heat may be needed during cooler weather or when you first start using the machine. As the machine starts making cotton candy you may need to reduce the heat.

Turn on both switches and within a minute the sugar should start to spin out and stick to the netting. nce Around Arizona Bour Arizona Bour nce Around Arizona Bour nce Around Arizona Bour arce Around

izona Bounce Around Arizona Bounce Around Around Arizona Bounce Around Arizona Bou