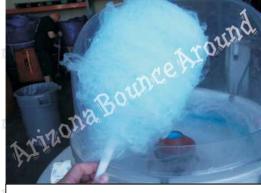

## INSTRUCTIONS FOR THE COTTON CANDY MACHINE / Drop Off Control of the Another States of th

5 ArizonaBo

After the pan has filled with sugar proceed to the next step.

Spin the paper cone clockwise around the pan.

round 6 Izona Bou

7 Arizona Box

After the cone is full, place the cotton candy in the bag and repeat step 9.

Turn off both switches to stop the machine. Enjoy!

unce Around

Arizona Bounce Around Arizona Bounce Around Az unce Around Arizona Bounce Around Arizona Bounce HBOUNCER Bround