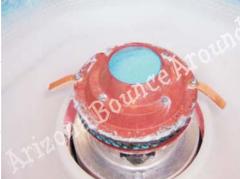

e Arou izona e Arou izona

Do not overfill the spinner head with sugar. You can change colors of the sugar anytime without dumping the existing sugar, just pour a different color in the spinner head.

unce Around Atizona Bou u 2 round Atizona Bou unce Around Atizona Bou unce Around Atizona Bou unce Around

## INSTRUCTIONS FOR THE COTTON CANDY MACHINE / Drop Off Control of the Another States of th

5 ArizonaBo

After the pan has filled with sugar proceed to the next step.

Spin the paper cone clockwise around the pan.